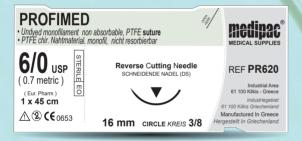

Reverse Cutting Schneidende Nadel (DS)

3/8 CIRCLE KREIS 3/8

| 12mm   |     | $\smile$                     |       |
|--------|-----|------------------------------|-------|
| METRIC | USP | SUTURE LENGTH<br>FADEN-LÄNGE | CODE  |
| 0.7    | 6/0 | 45cm                         | PR610 |
| 7 16mm |     |                              |       |
| METRIC | USP | SUTURE LENGTH<br>FADEN-LÄNGE | CODE  |
| 0.7    | 6/0 | 45cm                         | PR620 |
| 1.0    | 5/0 | 45cm                         | PR621 |
| 1.5    | 4/0 | 45cm                         | PR622 |
| 2.0    | 3/0 | 45cm                         | PR623 |
| 19mm   |     |                              |       |
| METRIC | USP | SUTURE LENGTH<br>FADEN-LÄNGE | CODE  |
| 0.7    | 6/0 | 45cm                         | PR630 |
| 1.0    | 5/0 | 45cm                         | PR631 |
| 1.5    | 4/0 | 45cm                         | PR632 |
| 2.0    | 3/0 | 45cm                         | PR633 |